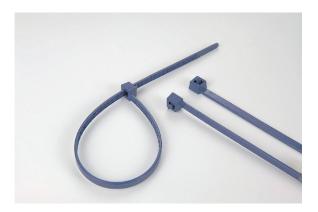

## Detectable Reusable Cable ties 250 x 4,6 mm

## **Features**

- Total metal dispersion throughout the tie
- Can be re-opened and re-used
- Supports quality processes around the production of food stuffs
- Blue color most common for easy visual detection
- Greatly reduces risk of contamination
- Magnetic and X-Ray detectable (detection level depending on specific application)

## **Specifications**

- Material: Polyamide 6.6 with metal dispersion
- Conform to ELV: Yes
- Conform to REACH Directive: Yes
- Inflammability: UL94 HB
- Halogens free
- Working temperature: -40 °C a +85 °C, (+105 °C, 500 h)