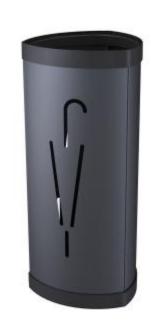

## **PMTRIA2 N**

This triangular umbrella stand offers a large capacity. Its 3 sides are equipped with slots for ventilation and its structure is equipped with a water retainer.

Innovative concept of umbrella stand: flatpack and assembly in 2 minutes without any tools.

Very large umbrella stand with a 10 umbrella-capacity.

The umbrella design on each side help consumers identifying the product immediately and guarantee a fast umbrella drying.

The water retainer is 3 cm deep to retain water from umbrellas.