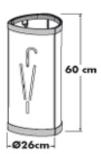

## **I** TECHNICAL SPECIFICATIONS

Steelplate with coloured powder coating: Ø 26 x H 60 cm

8, rue Huntziger - 82110 CUCHY-LA-GARENNE - FRANCE Tél.: +33 (0)1 41 21 21 00 - Fax : +33 (0)1 41 21 21 12

http://albaland.fr/produit.php?idprod=322&idcouleur=13