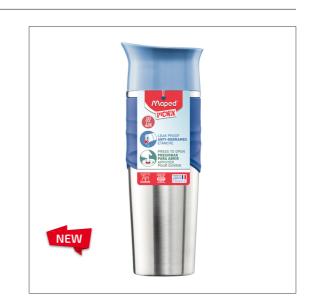

# CONCEPT ADULT INSULATED MUG STORM BLUE

Design inspired by Art de la table, the office meal becomes a pleasure break. Double wall stainless steel to keep your drinks warm (4 hrs) or cool (6 hrs) Leakproof Fully dishwasher safe Soft touch sleeve for a good hold in hand Fits most car cup holders

### Insulated mugs

Elegant Art de la table design for men and women.

Keeps drinks warm up to 4 hours and cold up to 6 hours

thanks to the double wall vaccumed stainless steel tank.

One handed use, thanks to the push button that enables to easily open and close the mug.

Leak proof on the go when the push button is in the closed position.

For easy hold on the go : a narrow tank combined with an easy grip silicon sleeve.

Fits most cup car holders

All parts are dishwasher safe