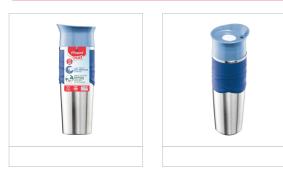

# CONCEPT ADULT INSULATED MUG STORM BLUE

Design inspired by Art de la table, the office meal becomes a pleasure break. Double wall stainless steel to keep your drinks warm (4 hrs) or cool (6 hrs) Leakproof Fully dishwasher safe Soft touch sleeve for a good hold in hand Fits most car cup holders

### Insulated mugs

Elegant Art de la table design for men and women.

Keeps drinks warm up to 4 hours and cold up to 6 hours

thanks to the double wall vaccumed stainless steel tank.

One handed use, thanks to the push button that enables to easily open and close the mug.

Leak proof on the go when the push button is in the closed position.

For easy hold on the go : a narrow tank combined with an easy grip silicon sleeve.

Fits most cup car holders

All parts are dishwasher safe